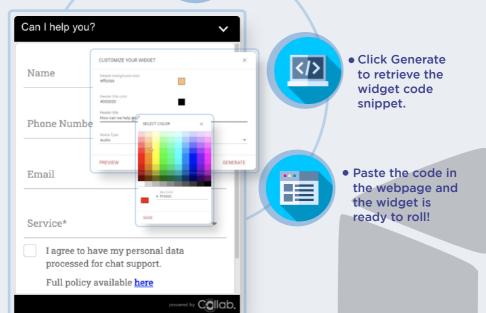

## Easy to Configure

Activate your ClickToInteract widgets in **OneContact Portal**. Select your desired campaign and use the Channels card to enable click to video, to chat and/ or audio.

| E One Cashad                                                                                                                                          |                                                                                                       |                     |   |       |           |
|-------------------------------------------------------------------------------------------------------------------------------------------------------|-------------------------------------------------------------------------------------------------------|---------------------|---|-------|-----------|
| 9.70%50N                                                                                                                                              |                                                                                                       | CHANNEL             | × | T     |           |
| G mession binov →<br>C culture<br>B messing                                                                                                           | . collabioniter@                                                                                      | Channel type<br>Web | Ŧ |       | 3eam/2548 |
| There's v | Designer<br>drigge<br>Designerstellt Sen<br>Designerstellt Sen                                        | Click to audio      |   | 3     |           |
|                                                                                                                                                       | Alter Hannypressien<br>Plans all rectile comp<br>Alters expany files to se<br>Plans all rectile copie | Click to chat       |   | -1-21 |           |

### Customize to your Needs

- Mandatory and optional fields
- Header background color
- Header Title Color
  - + And more