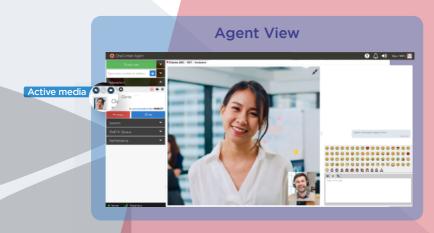

# Media Upgrade

Swap effortlessly between audio, video and chat! It's now possible to switch between chat, voice and video within the same interaction