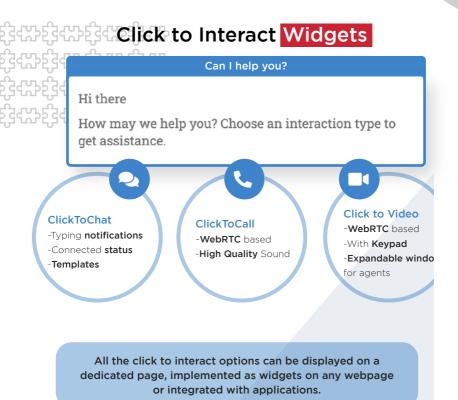

#### Click to Interact & Widgets OneContact 4.x and up

## Power Up your communications

**OneContactCC is a powerful contact center software** that enables the management of audio, video and text communications. Customers can **interact with the Contact Center easily** through Click to Interact applications. They are configurable in a **few clicks**, **without code**, and can be deployed in **any webpage**.

This way, your customers can reach you easily!