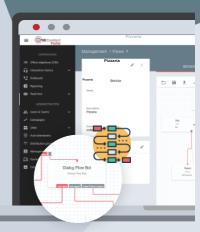

## Integrate intelligence for a unique CX

All click to interact options can be boosted with **OneContact Flows**. Create custom journeys with the **drag and drop interface** of OneContact Flows to **build bots** and deliver an **automatized self-service customer support** that can deployed in your widgets!