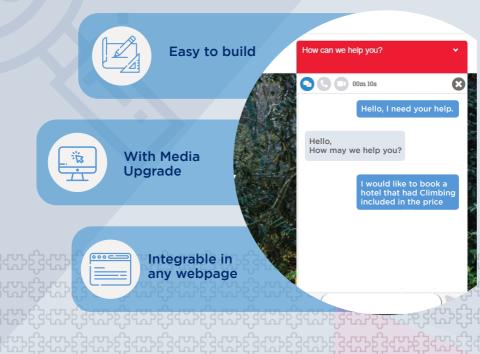

## Key Benefits

## Power Up your communications

**OneContactCC is a powerful contact center software** that enables the management of audio, video and text communications. Customers can **interact with the Contact Center easily** through Click to Interact applications. They are configurable in a **few clicks**, **without code**, and can be deployed in **any webpage**.

# Media Upgrade

Swap effortlessly between audio, video and chat! It's now possible to switch between chat, voice and video within the same interaction